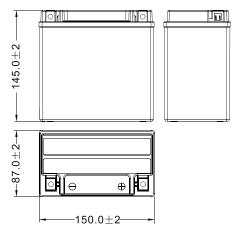

#### √ DIMENSIONS & WEIGHT

| Length       | 150±2mm |
|--------------|---------|
| Width        | 87±2mm  |
| Total Height | 145±2mm |
|              |         |

**Gross weight** 4.31kg

GEL battery range is designed to offer maximum performance and safety! Ready to use, GEL battery will not require any acid handling, initial preparation or maintenance.