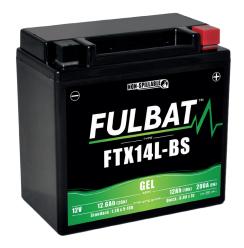

# FTX14L-BS

#### **A SPECIFICATIONS**

Voltage

Capacity

CCA (EN)

12 V

12.6Ah (20hr)

200A

12.0Ah (10hr)

#### √ DIMENSIONS & WEIGHT

| Length       | 150±2mm |
|--------------|---------|
| Width        | 87±2mm  |
| Total Height | 145±2mm |
|              |         |

**Gross weight** 4.31kg

GEL battery range is designed to offer maximum performance and safety! Ready to use, GEL battery will not require any acid handling, initial preparation or maintenance.